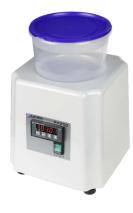

РМ200

- designed for mass finishing of small non-magnetic workpieces (up to 200 grams)
- suitable for quick and precise cleaning in small corners access to smallest corners on the workpiece by use of small stainless steel pins with diameter 0,3 and 0,5 mm
- patented powerful magnets system for efficient pin movement
- highest precision of manufacturing for trouble-free work solid housing made from fiberglass resin composite