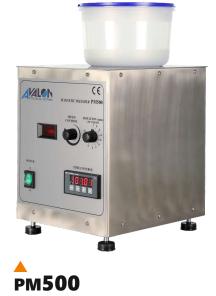

## ACCESORIES:

- work bowl for magnetic polisher
- magnet separating bar SM
- stainless steel pins 0,3x5 i 0,5x5 mm

- designed for mass finishing of small non-magnetic workpieces (up to 500 g)
- suitable for quick and precise cleaning in small corners
- variable speed regulation and automatic rpm direction change
- robust housing made from stainless steelaccess to smallest corners on the workpiece
- by use of small stainless steel pins with diameter 0,3 and 0,5 mm
- patented powerful magnets system for efficient pin movement

| MACHINE | DIMENSIONS     | WEIGHT | POWER   | SUPPLY | MEDIA                      |
|---------|----------------|--------|---------|--------|----------------------------|
| РМ200   | 300x300x320 mm | 14 kg  | 0,25 kW | 230 V  | stainless steel pins 60 g  |
| PM200s  | 300x300x320 mm | 14 kg  | 0,29 kW | 230 V  | stainless steel pins 60 g  |
| рм500   | 270x330x360 mm | 23 kg  | 0,37 kW | 230 V  | STAINLESS STEEL PINS 100 g |