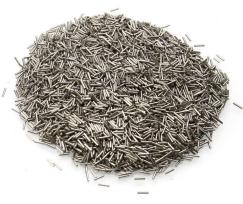

The motor contained in the base of magnetic finisher spins a disc and this creates a magnetic field which in turn makes the magnetic steel pins jump randomly around the plastic pot. Speed regulation and automatic rotation inversion are optional. Included magnetic bar is used for separating magnetic pins from workpieces.

## ACCESORIES:

- work bowl for magnetic polisher
- magnet separating bar SM
- stainless steel pins 0,3x5 i 0,5x5 mm

- designed for mass finishing of small non-magnetic workpieces (up to 500 g)
- suitable for quick and precise cleaning in small corners
- variable speed regulation and automatic rpm direction change
- robust housing made from stainless steelaccess to smallest corners on the workpiece
- by use of small stainless steel pins with diameter 0,3 and 0,5 mm
- patented powerful magnets system for efficient pin movement