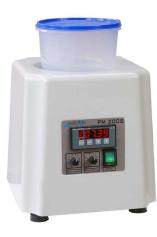

## PM200s

## ACCESORIES:

- work bowl for magnetic polisher
- magnet separating bar SM
- stainless steel pins 0,3x5 i 0,5x5 mm

- designed for mass finishing of small non-magnetic workpieces (up to 500 g)
- suitable for quick and precise cleaning in small corners
- variable speed regulation and automatic rpm direction change
- robust housing made from stainless steelaccess to smallest corners on the workpiece
- by use of small stainless steel pins with diameter 0,3 and 0,5 mm
- patented powerful magnets system for efficient pin movement